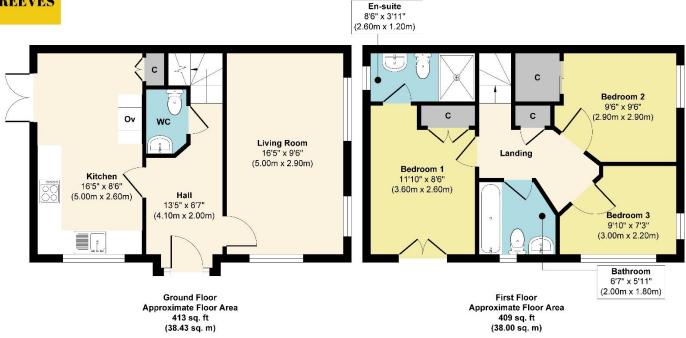

The property is positioned to the rear of the development, providing quiet surroundings and a private spot adjacent to the neighbouring fields.

The property incorporates entrance hallway, living room, kitchen diner with utility cupboard and w.c to the ground floor, with three bedrooms (en-suite to bedroom one) and a family bathroom to the first floor.

The grounds include a generous rear garden and long driveway with space for two vehicles.

Approx. Gross Internal Floor Area 822 sq. ft / 76.43 sq. m Illustration for identification purposes only. measurements are approximate, not to scale. Produced by Elements Property