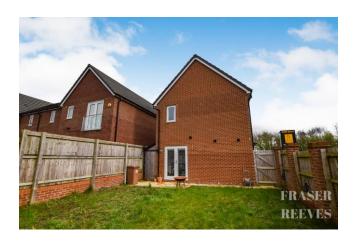

The property is positioned to the rear of the development, providing quiet surroundings and a private spot adjacent to the neighbouring fields.

The property incorporates entrance hallway, living room, kitchen diner with utility cupboard and w.c to the ground floor, with three bedrooms (en-suite to bedroom one) and a family bathroom to the first floor.

The grounds include a generous rear garden and long driveway with space for two vehicles.

Approx. Gross Internal Floor Area 822 sq. ft / 76.43 sq. m Illustration for identification purposes only. measurements are approximate, not to scale. Produced by Elements Property