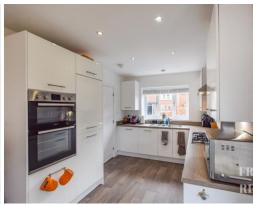

The property is positioned to the rear of the development, providing quiet surroundings and a private spot adjacent to the neighbouring fields.

The property incorporates entrance hallway, living room, kitchen diner with utility cupboard and w.c to the ground floor, with three bedrooms (en-suite to bedroom one) and a family bathroom to the first floor.