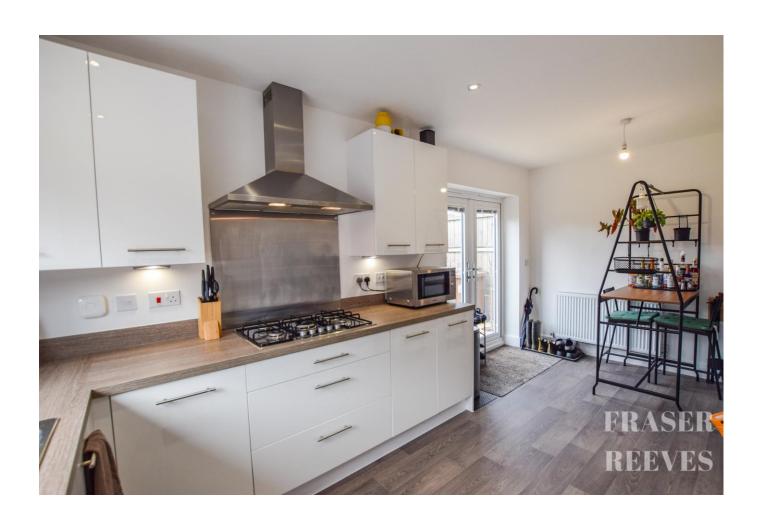

The property is positioned to the rear of the development, providing quiet surroundings and a private spot adjacent to the neighbouring fields.

The property incorporates entrance hallway, living room, kitchen diner with utility cupboard and w.c to the ground floor, with three bedrooms (en-suite to bedroom one) and a family bathroom to the first floor.