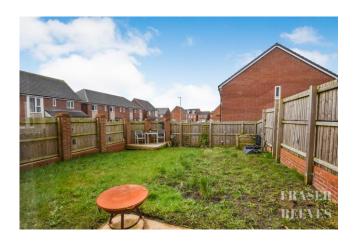

The grounds include a generous rear garden and long driveway with space for two vehicles.

Approx. Gross Internal Floor Area 822 sq. ft / 76.43 sq. m Illustration for identification purposes only. measurements are approximate, not to scale. Produced by Elements Property